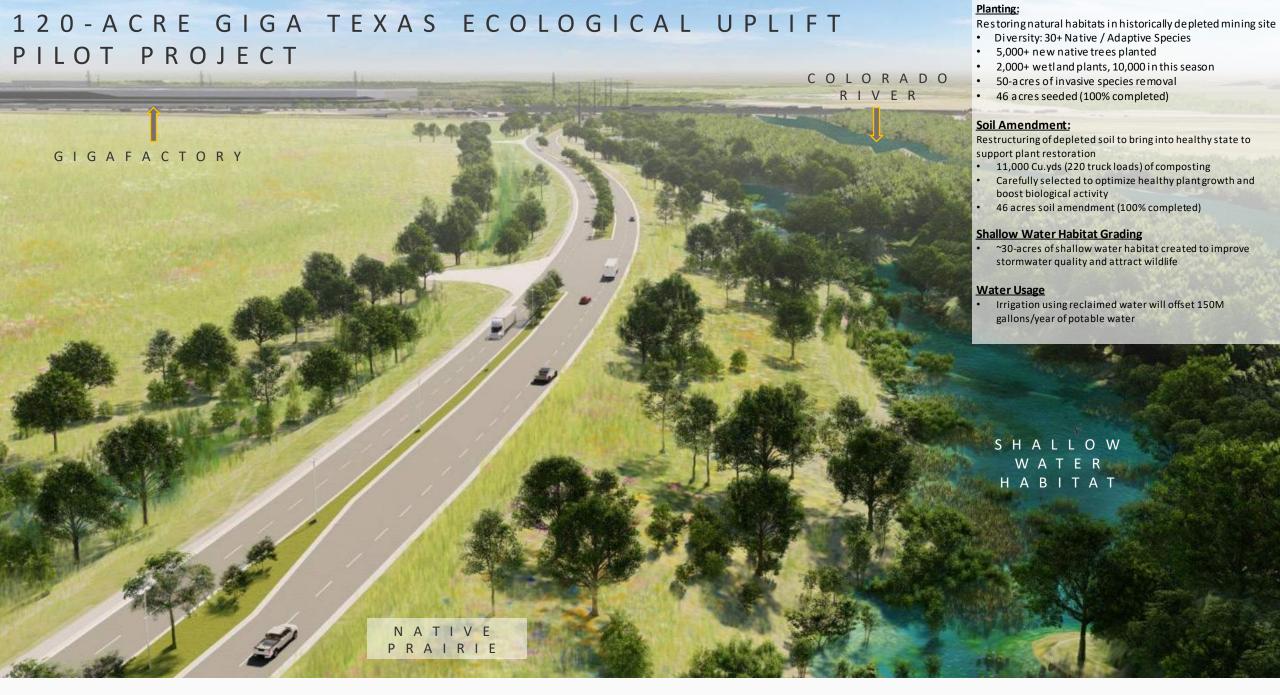

## GIGA TEXAS ECOLOGICAL UPLIFT - 2023 EARTH DAY

400+ TREES PLANTED

200+ EMPLOYEES ENGAGEMENT

## GIGA TEXAS SUSTAINABILITY HIGHLIGHTS

#### Water Use:

Restoring natural habitats in historically depleted mining site

- Diversity: 30+ Native / Adaptive Species
- 5,000+ new native trees planted
- 2,000+ wetland plants, 10,000 in this season
- 50-acres of invasive species removal
- 46 acres seeded (100% completed)

### **Stormwater Management**

Restructuring of depleted soil to bring into healthy state to support plant restoration

- 11,000 Cu.yds (220 truck loads) of composting
- Carefully selected to optimize healthy plant growth and boost biological activity
- 46 acres soil amendment (100% completed)

### **Shallow Water Habitat Grading**

• ~30-acres of shallow water habitat created to improve stormwater quality and attract wildlife

### Water Usage

Irrigation using reclaimed water will offset 150M gallons/year of potable water