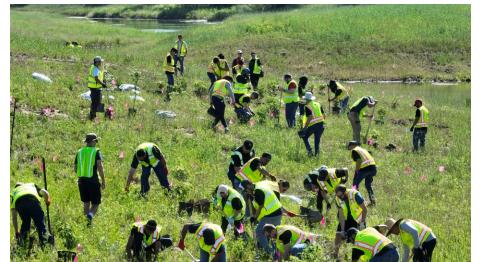

## GIGA TEXAS ECOLOGICAL UPLIFT - 2023 EARTH DAY

400+ TREES PLANTED

200+ EMPLOYEES ENGAGEMENT