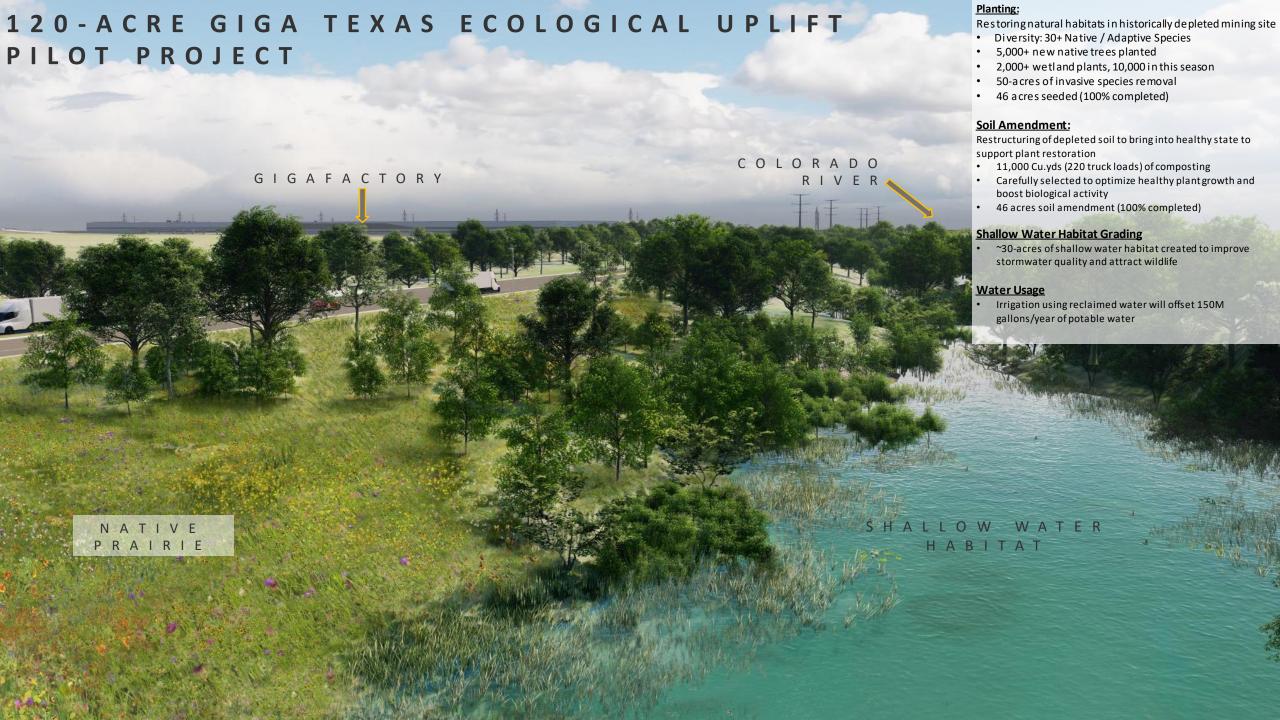

## GIGA TEXAS ECOLOGICAL UPLIFT - 2023 EARTH DAY

400+ TREES PLANTED

200+ EMPLOYEES ENGAGEMENT

## GIGA TEXAS SUSTAINABILITY HIGHLIGHTS

#### Water Use:

Restoring natural habitats in historically depleted mining site

- Diversity: 30+ Native / Adaptive Species
- 5,000+ new native trees planted
- 2,000+ wetland plants, 10,000 in this season
- 50-acres of invasive species removal
- 46 acres seeded (100% completed)

### **Stormwater Management**

Restructuring of depleted soil to bring into healthy state to support plant restoration

- 11,000 Cu.yds (220 truck loads) of composting
- Carefully selected to optimize healthy plant growth and boost biological activity
- 46 acres soil amendment (100% completed)

### **Shallow Water Habitat Grading**

• ~30-acres of shallow water habitat created to improve stormwater quality and attract wildlife

### Water Usage

Irrigation using reclaimed water will offset 150M gallons/year of potable water