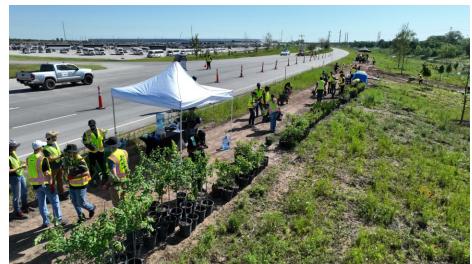

## GIGA TEXAS ECOLOGICAL UPLIFT - 2023 EARTH DAY

400+ TREES PLANTED

200+ EMPLOYEES ENGAGEMENT